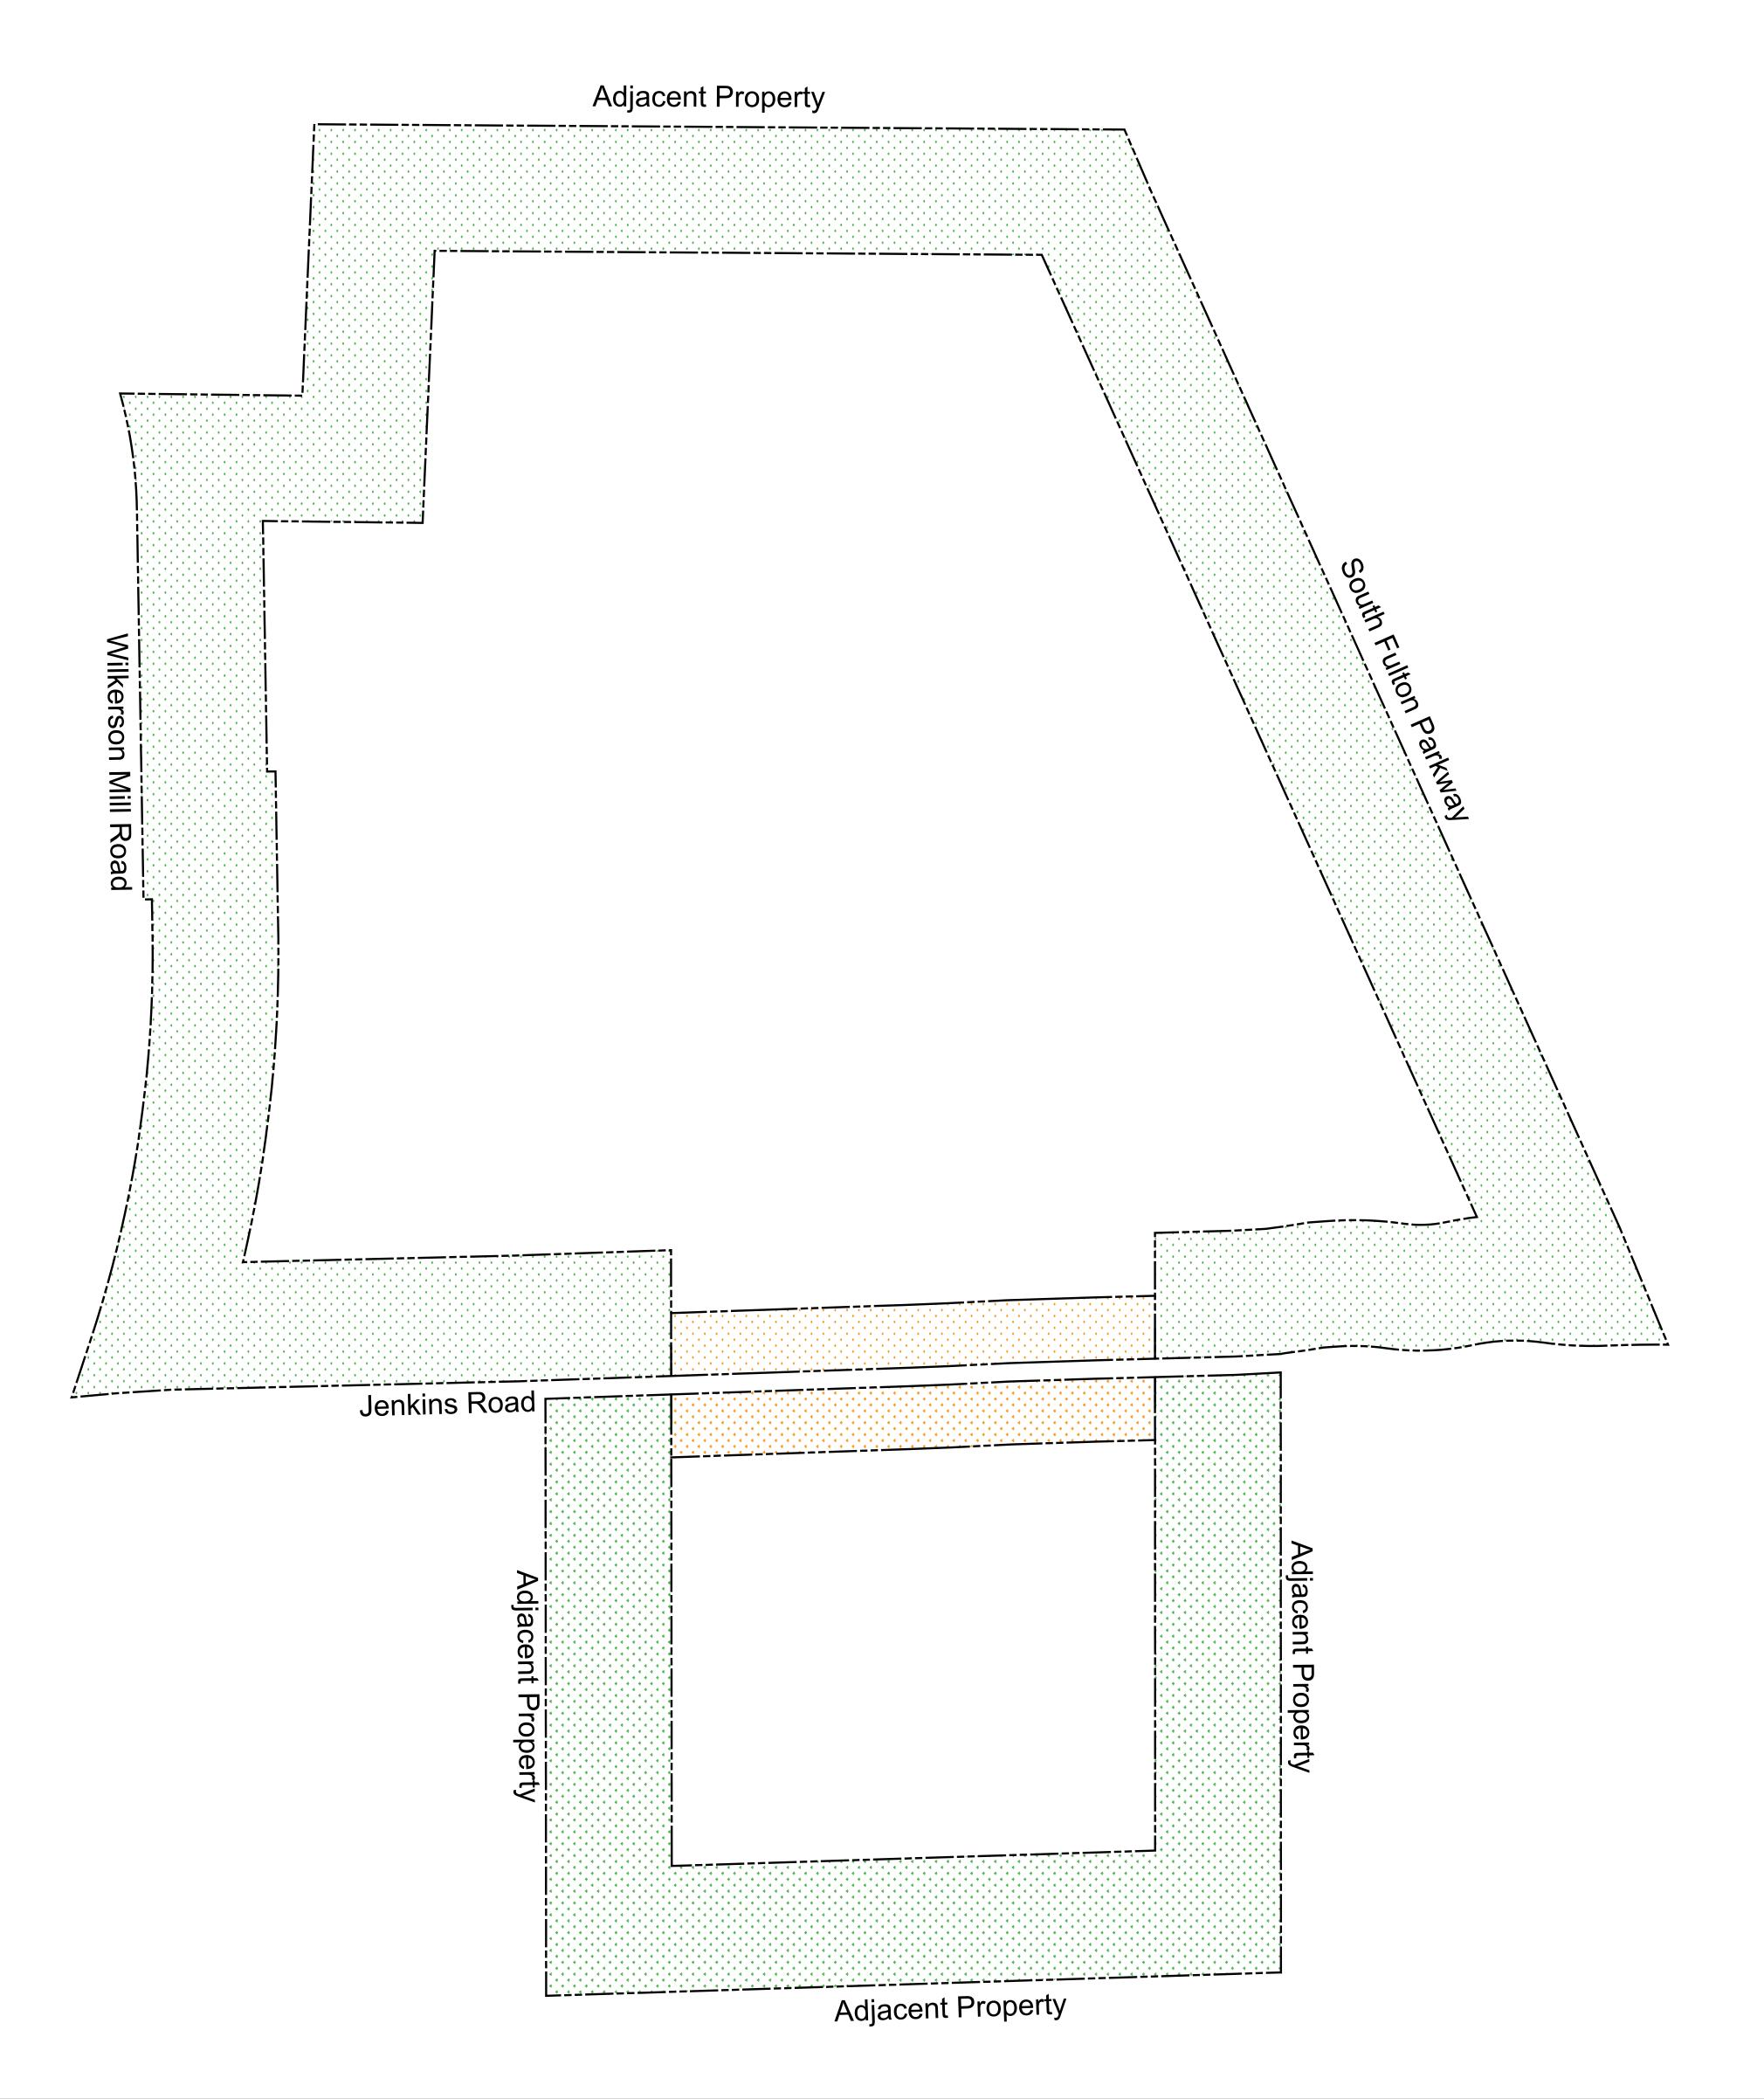

#### **New Business**

 Item 21-039: Ordinance to amend the Official Zoning Map to rezone 256.8 acres from the RL (Rural) District to the HM-MU (Mixed-Used Hamlet) District and for variances to the required zoning district buffer and to the minimum nonresidential density in the HM-MU (Mixed-Use Hamlet) district – rezoning request and two variance requests from Bear Creek Project One LLC for property located at the corner of Wilkerson Mill Road and Jenkins Road. First Read only. No Action will be taken.