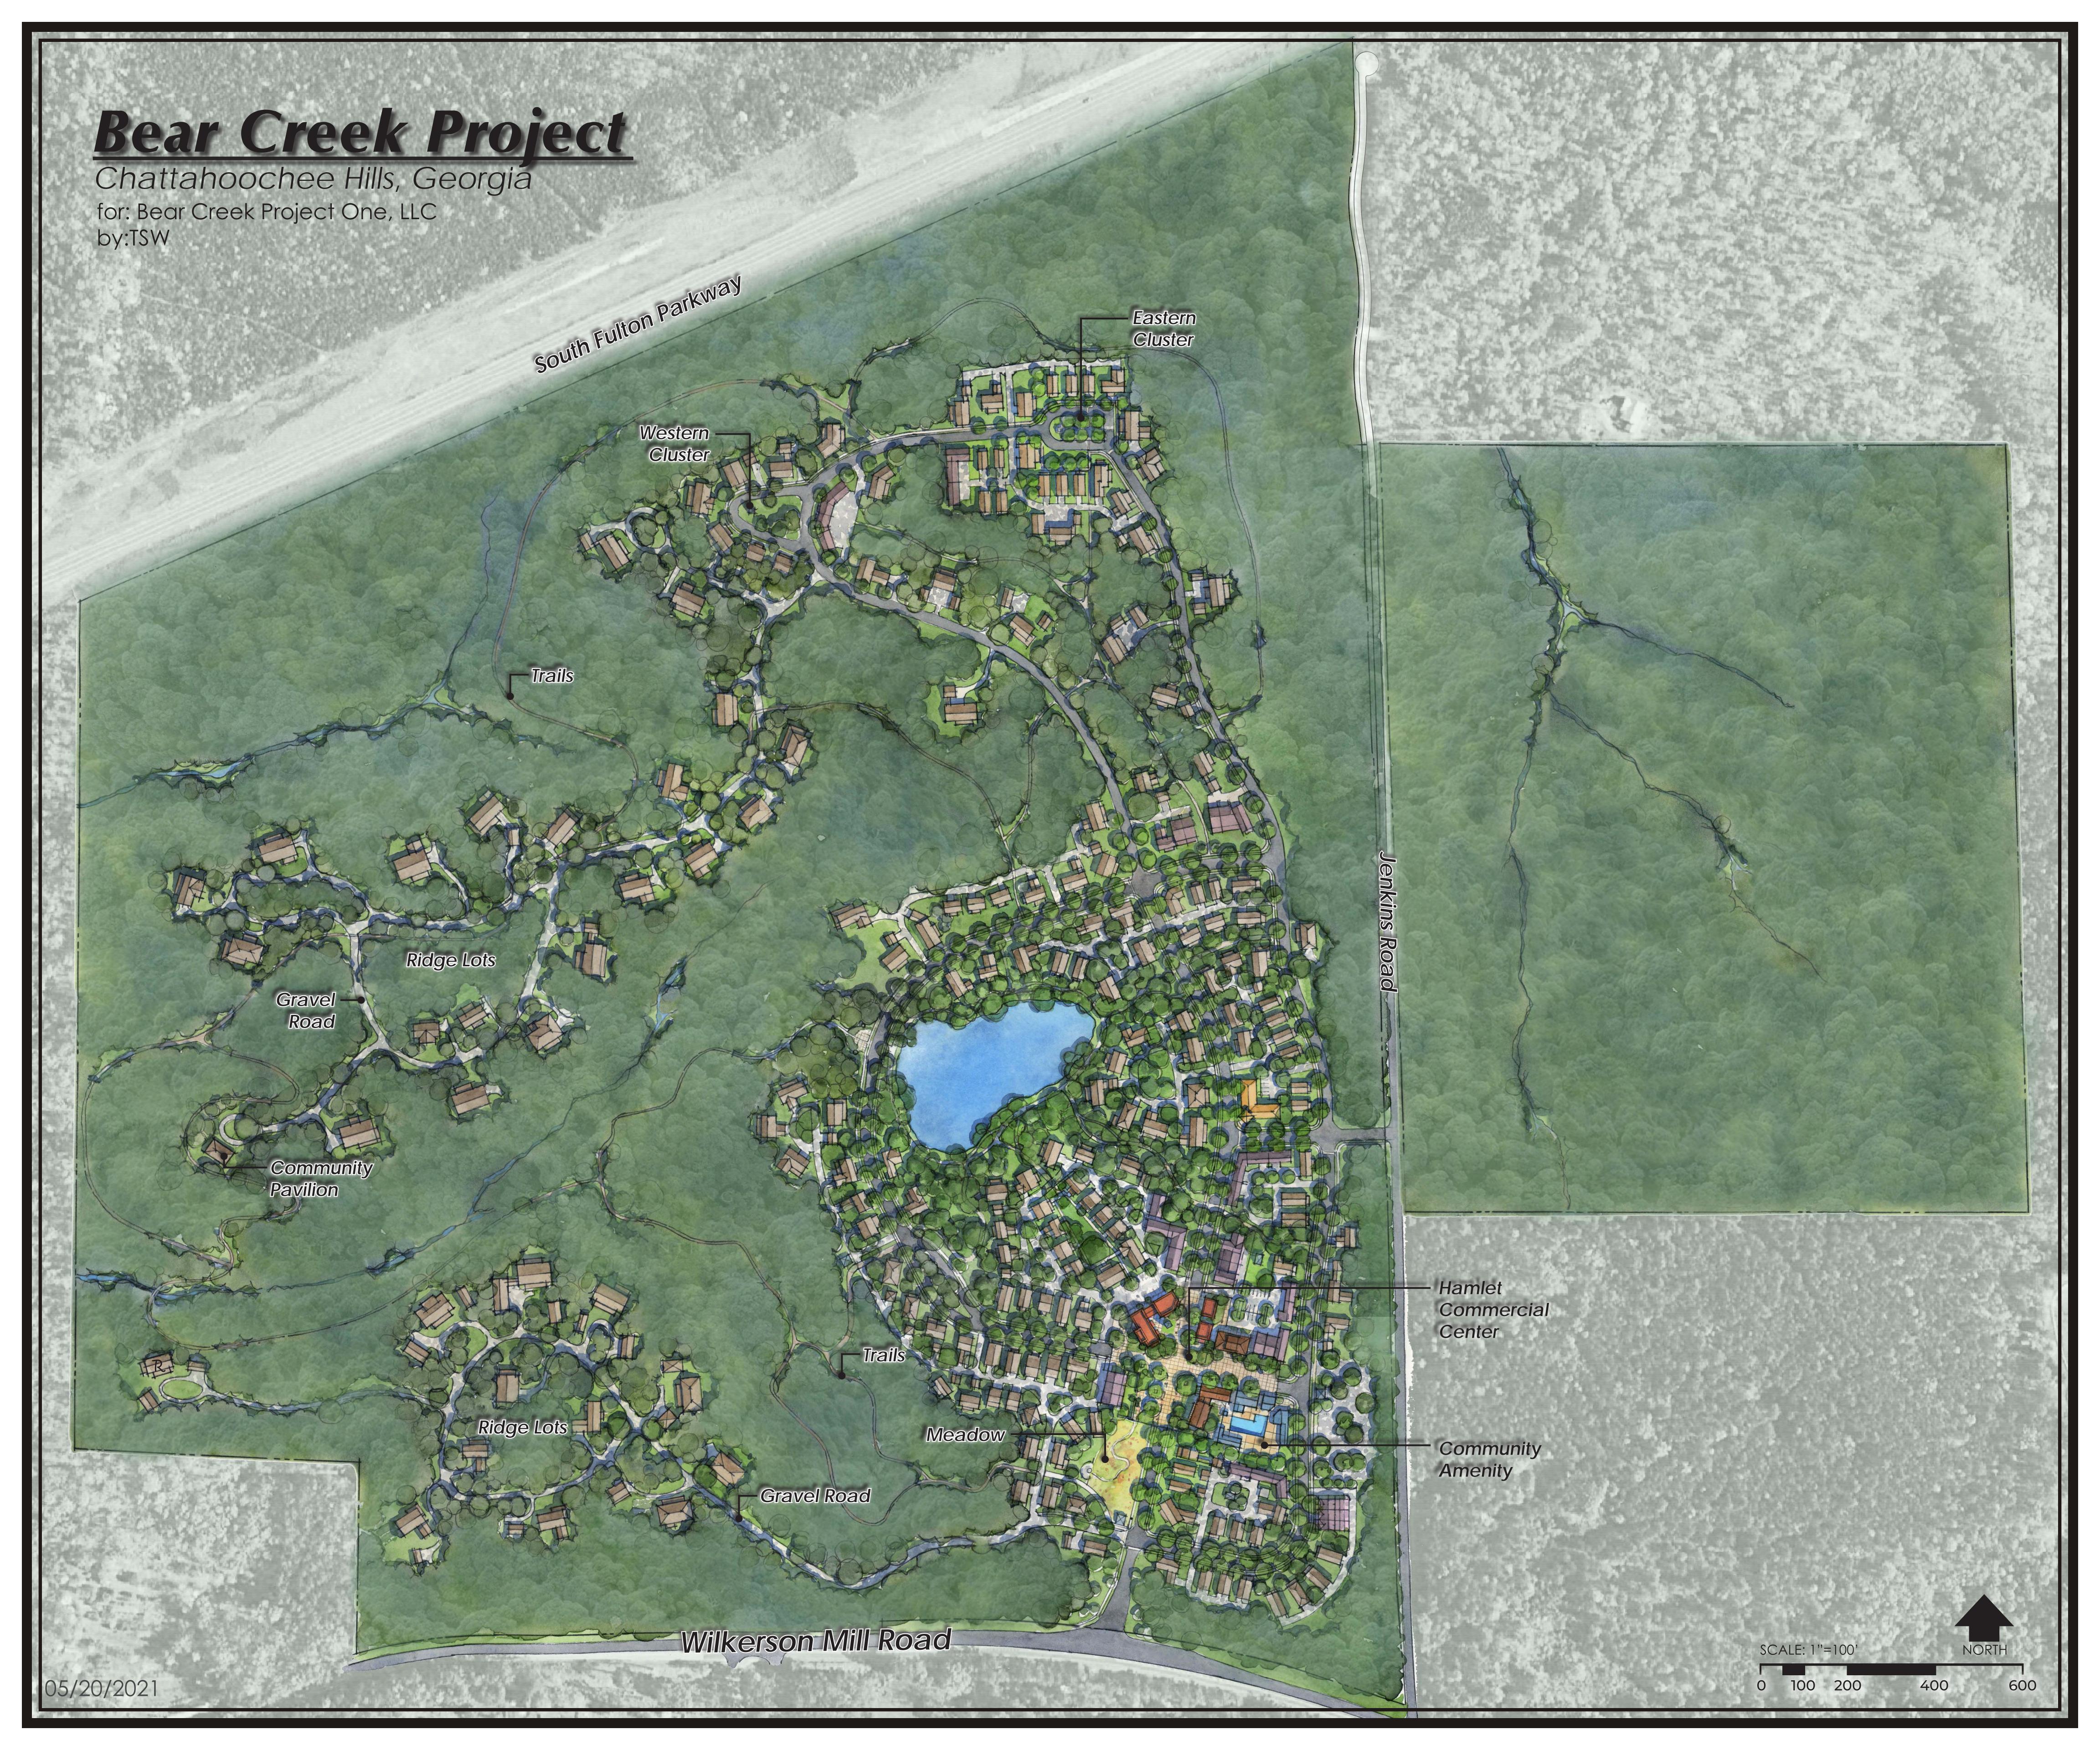

#### **New Business**

 Item 21-039: Ordinance to amend the Official Zoning Map to rezone 256.8 acres from the RL (Rural) District to the HM-MU (Mixed-Used Hamlet) District and for variances to the required zoning district buffer and to the minimum nonresidential density in the HM-MU (Mixed-Use Hamlet) district – rezoning request and two variance requests from Bear Creek Project One LLC for property located at the corner of Wilkerson Mill Road and Jenkins Road. First Read only. No Action will be taken.