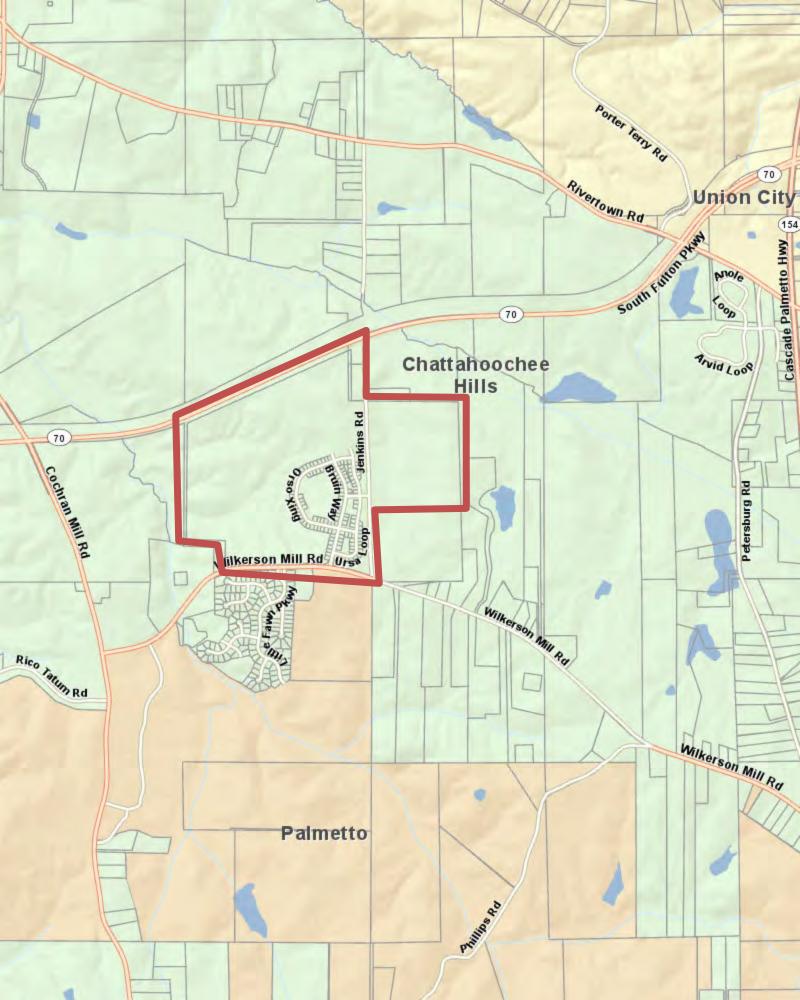

#### **New Business**

 Item 21-039: Ordinance to amend the Official Zoning Map to rezone 256.8 acres from the RL (Rural) District to the HM-MU (Mixed-Used Hamlet) District and for variances to the required zoning district buffer and to the minimum nonresidential density in the HM-MU (Mixed-Use Hamlet) district – rezoning request and two variance requests from Bear Creek Project One LLC for property located at the corner of Wilkerson Mill Road and Jenkins Road. First Read only. No Action will be taken.