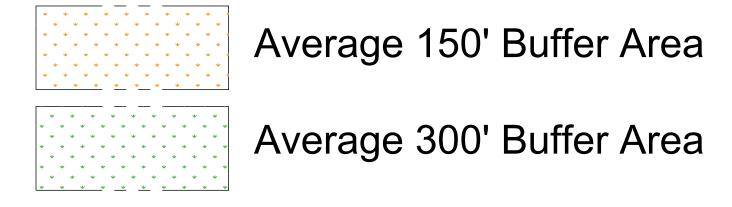

#### **New Business**

 Item 21-039: Ordinance to amend the Official Zoning Map to rezone 256.8 acres from the RL (Rural) District to the HM-MU (Mixed-Used Hamlet) District and for variances to the required zoning district buffer and to the minimum nonresidential density in the HM-MU (Mixed-Use Hamlet) district – rezoning request and two variance requests from Bear Creek Project One LLC for property located at the corner of Wilkerson Mill Road and Jenkins Road. First Read only. No Action will be taken.