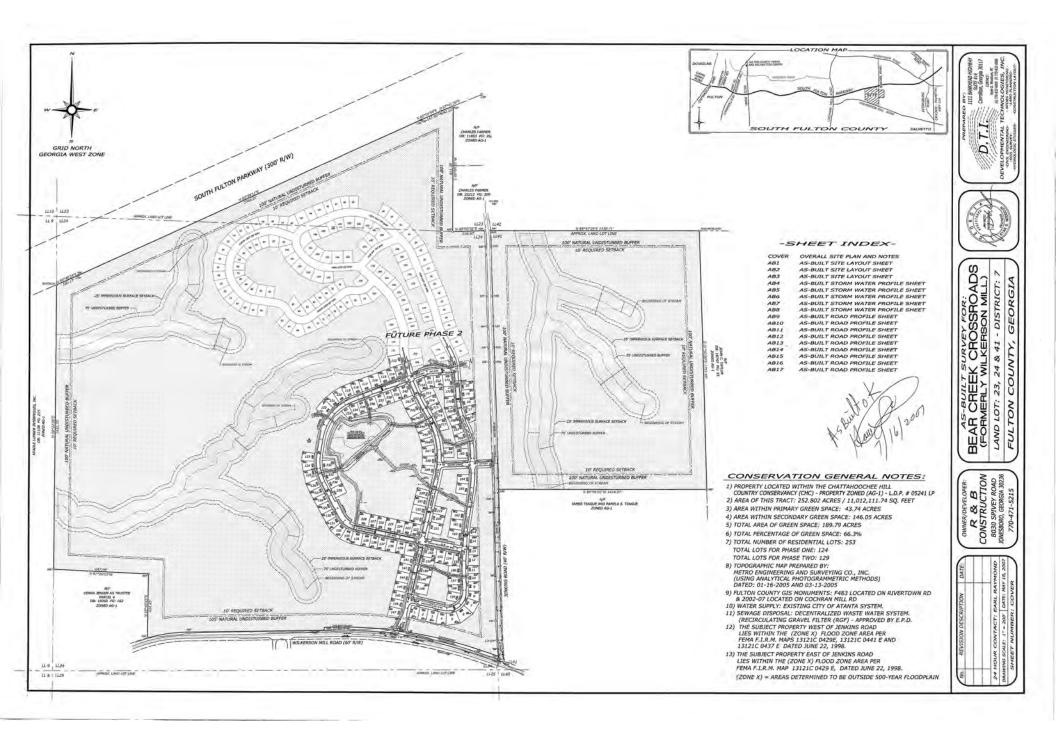

#### **New Business**

 Item 21-039: Ordinance to amend the Official Zoning Map to rezone 256.8 acres from the RL (Rural) District to the HM-MU (Mixed-Used Hamlet) District and for variances to the required zoning district buffer and to the minimum nonresidential density in the HM-MU (Mixed-Use Hamlet) district – rezoning request and two variance requests from Bear Creek Project One LLC for property located at the corner of Wilkerson Mill Road and Jenkins Road. First Read only. No Action will be taken.