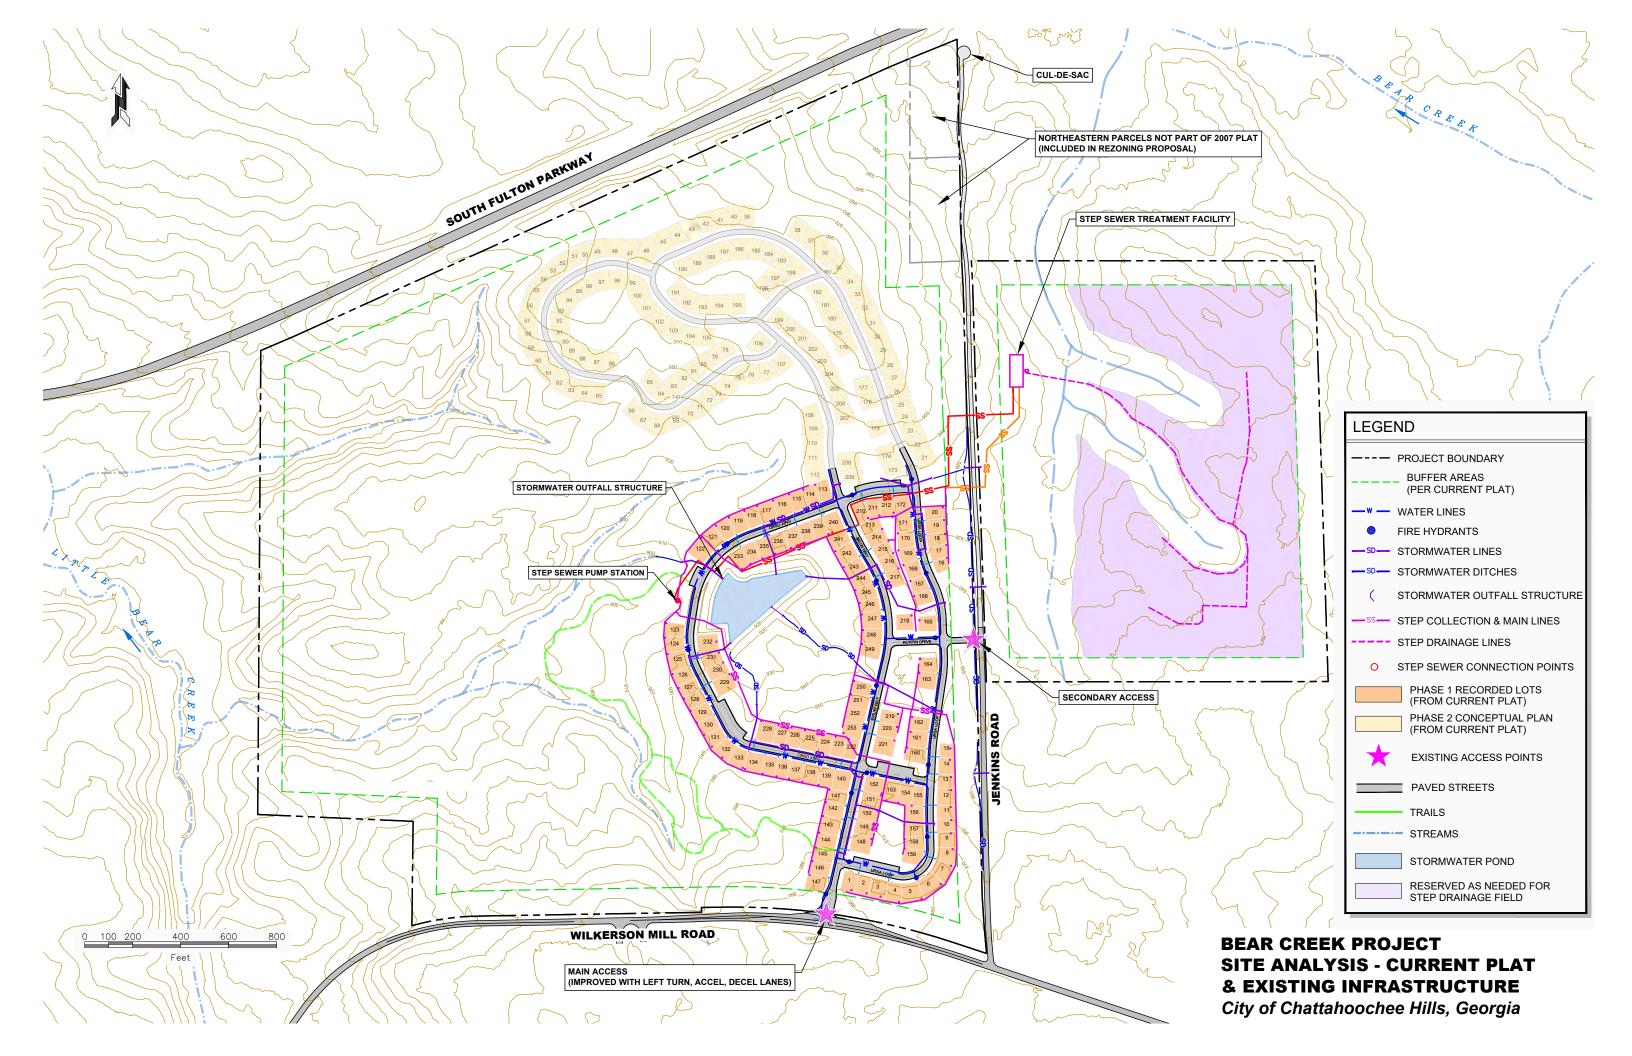

#### **New Business**

 Item 21-039: Ordinance to amend the Official Zoning Map to rezone 256.8 acres from the RL (Rural) District to the HM-MU (Mixed-Used Hamlet) District and for variances to the required zoning district buffer and to the minimum nonresidential density in the HM-MU (Mixed-Use Hamlet) district – rezoning request and two variance requests from Bear Creek Project One LLC for property located at the corner of Wilkerson Mill Road and Jenkins Road. First Read only. No Action will be taken.