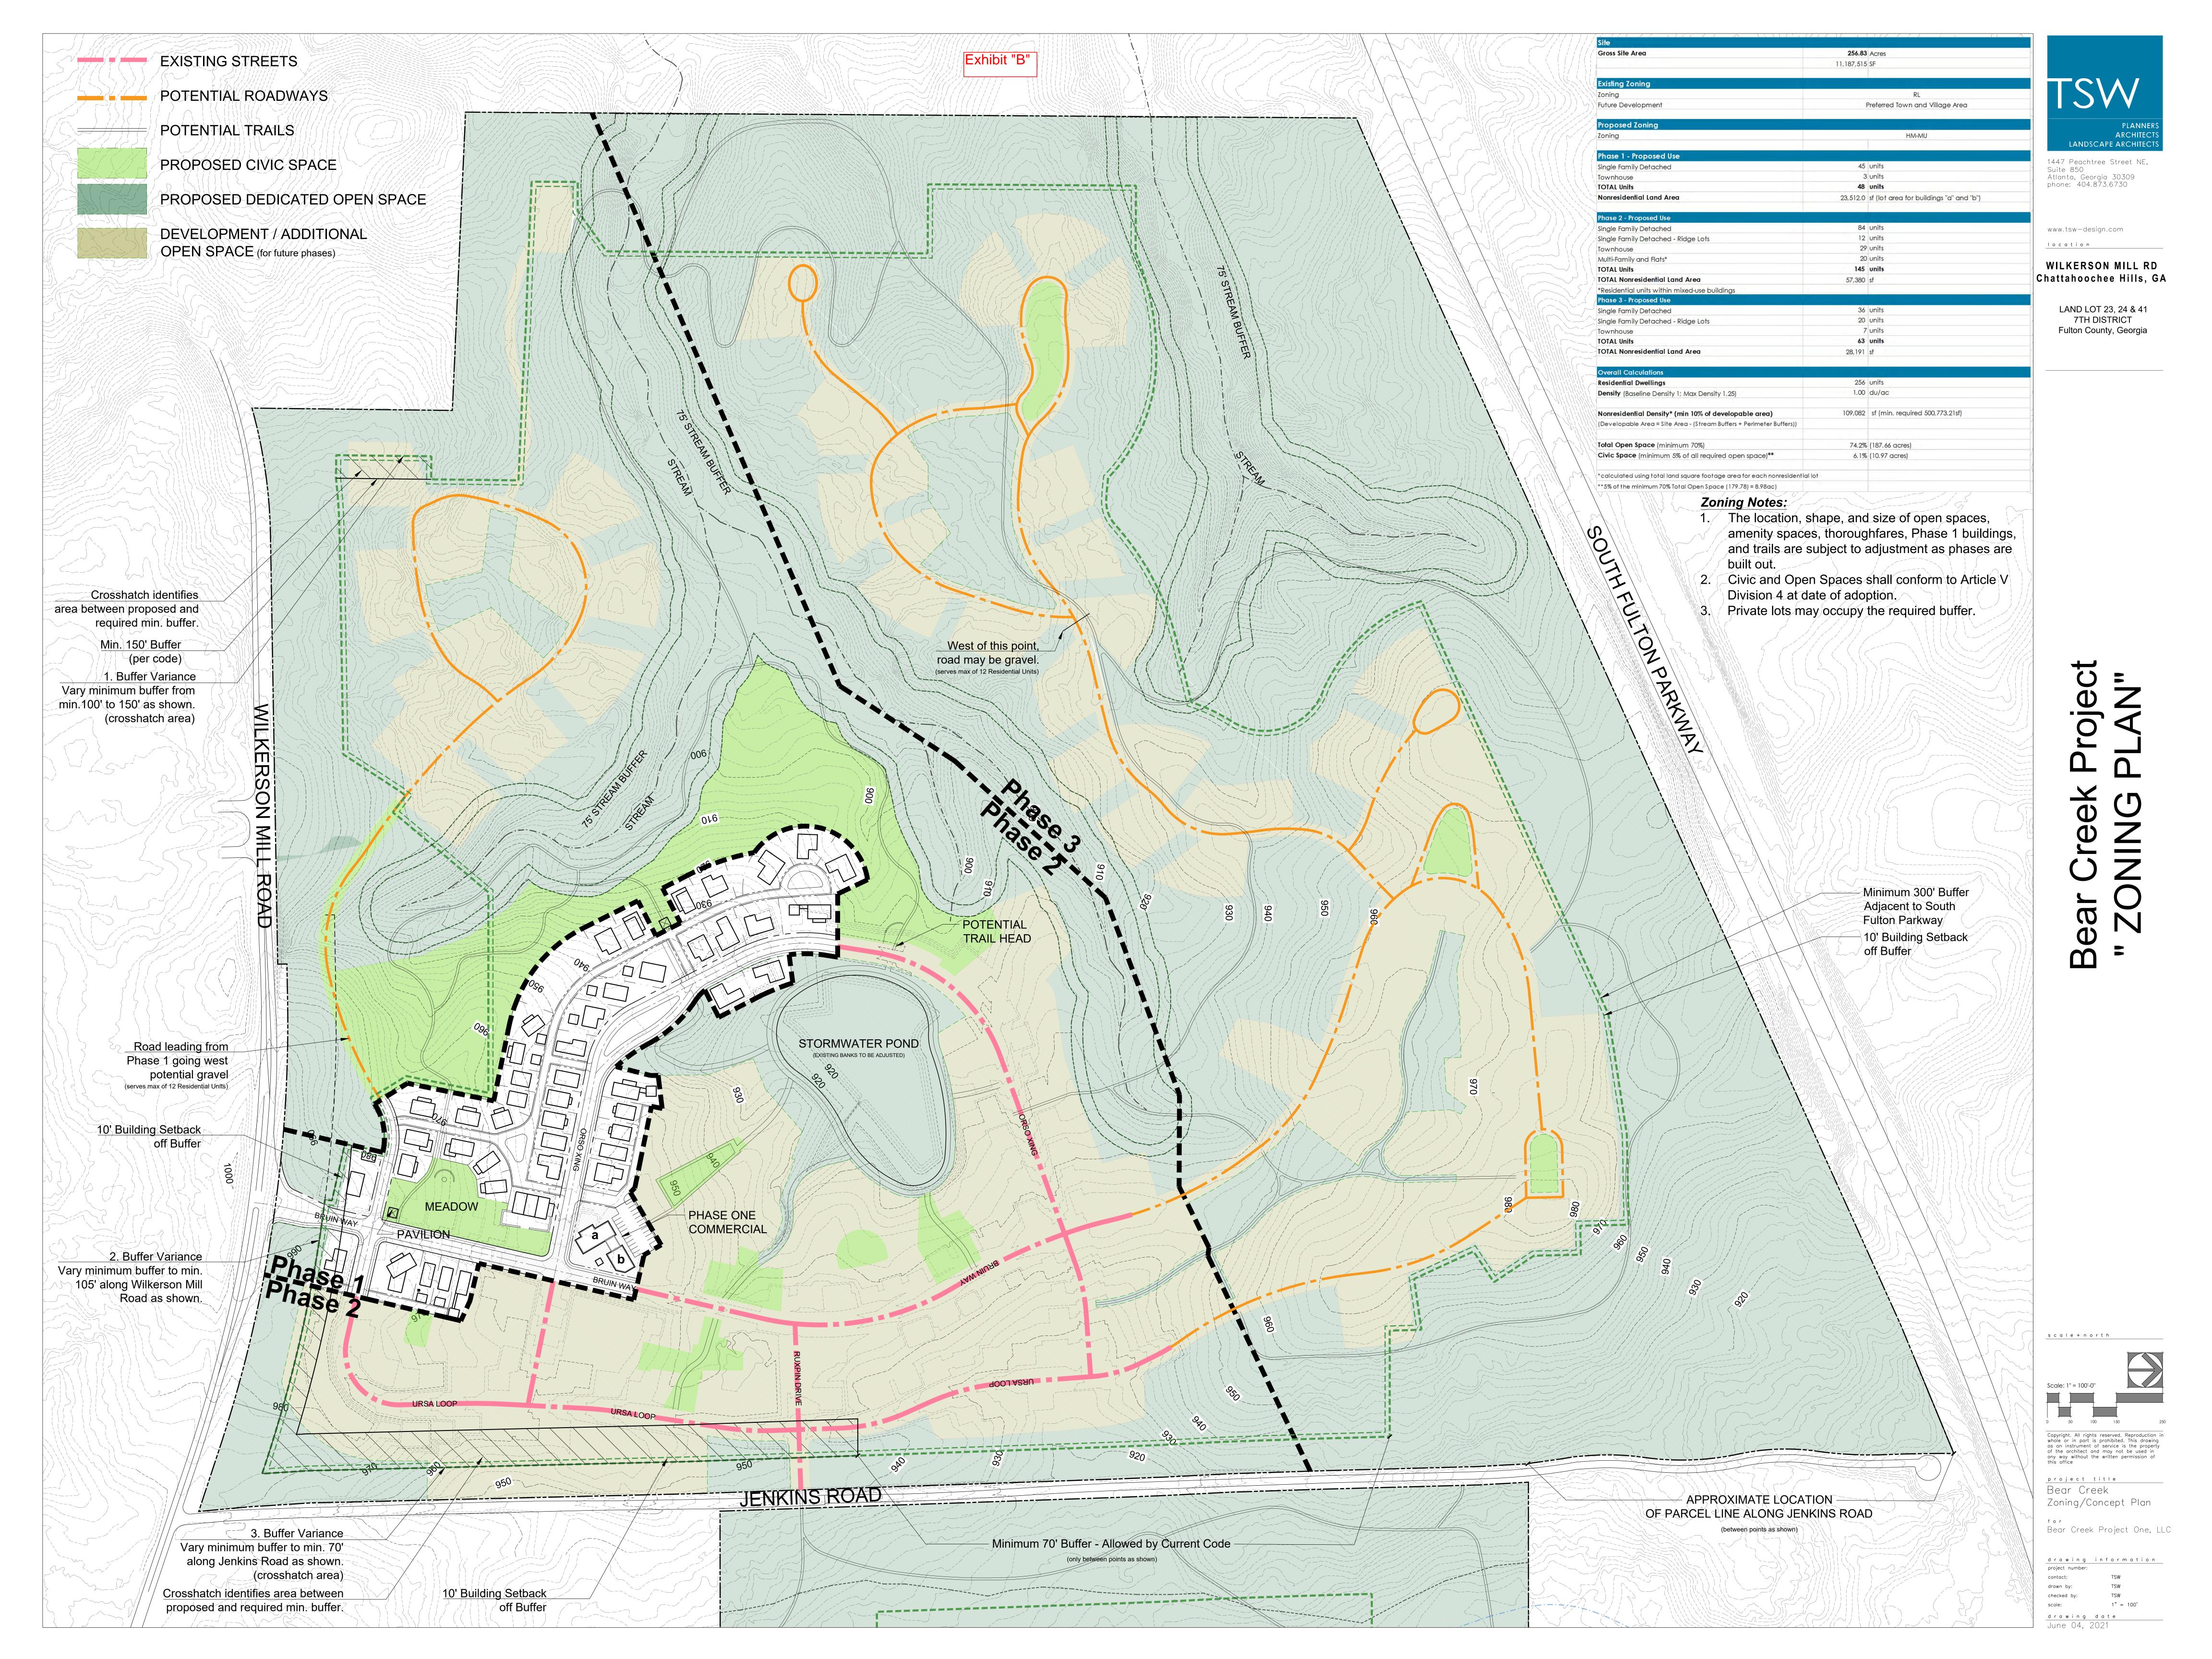

#### **New Business**

 Item 21-039: Ordinance to amend the Official Zoning Map to rezone 256.8 acres from the RL (Rural) District to the HM-MU (Mixed-Used Hamlet) District and for variances to the required zoning district buffer and to the minimum nonresidential density in the HM-MU (Mixed-Use Hamlet) district – rezoning request and two variance requests from Bear Creek Project One LLC for property located at the corner of Wilkerson Mill Road and Jenkins Road. First Read only. No Action will be taken.