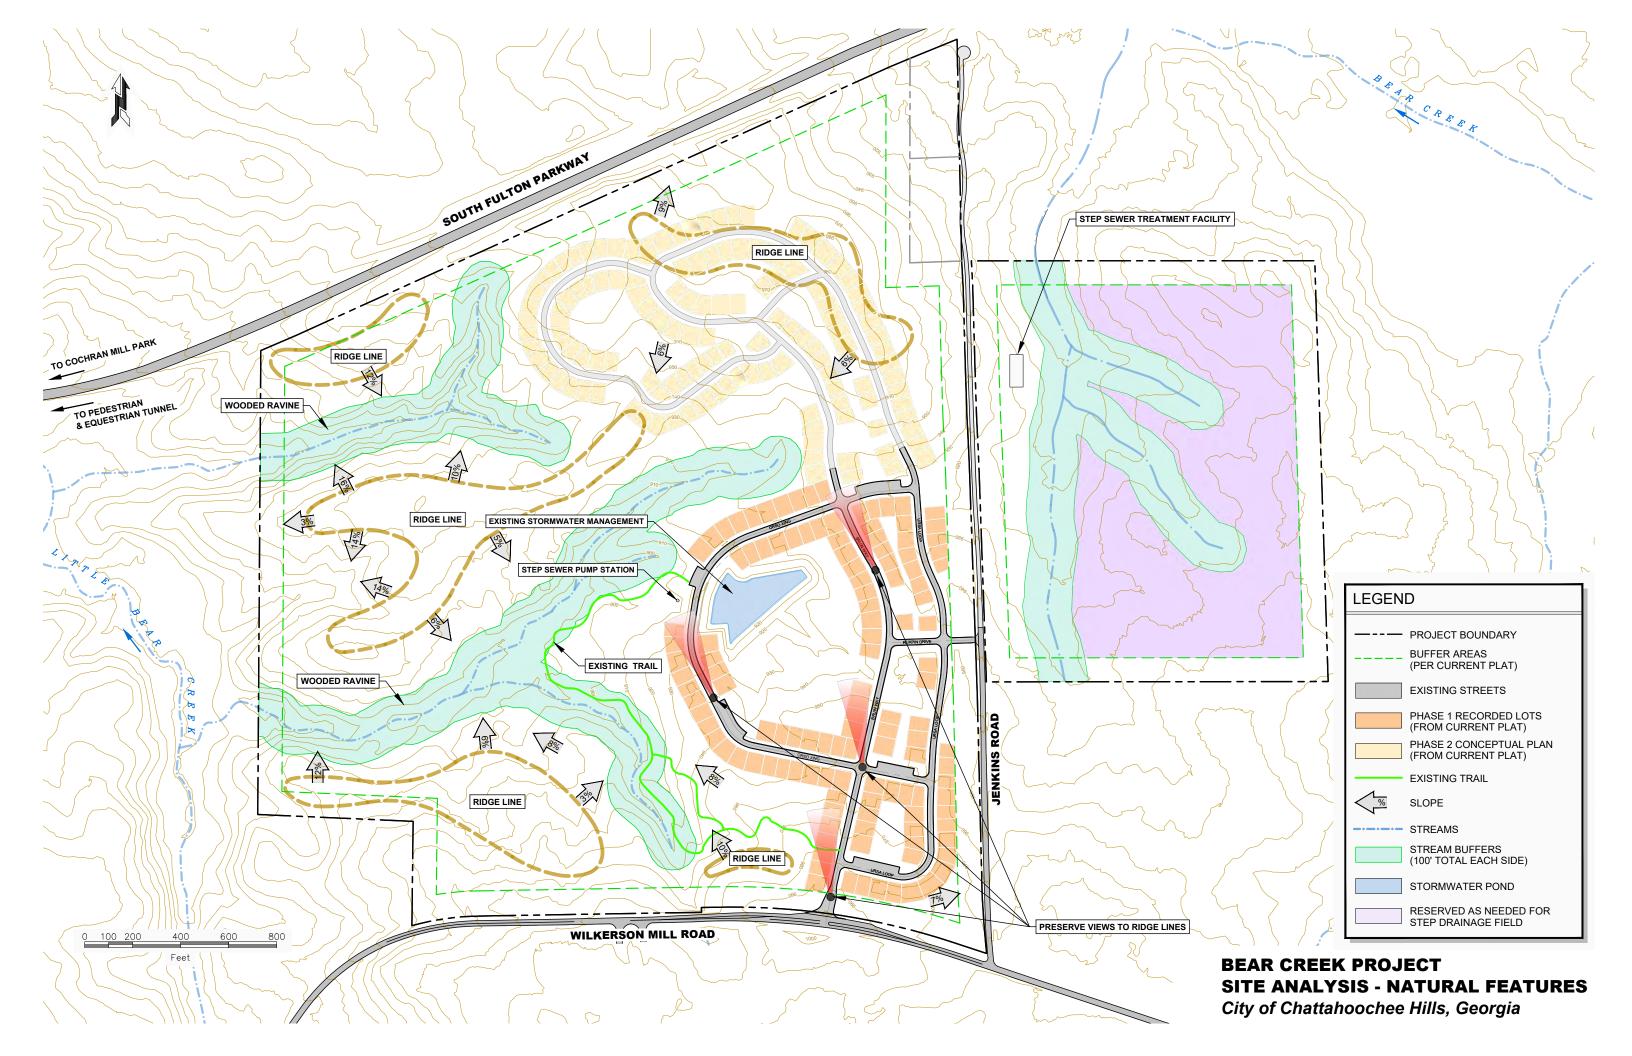

#### **New Business**

 Item 21-039: Ordinance to amend the Official Zoning Map to rezone 256.8 acres from the RL (Rural) District to the HM-MU (Mixed-Used Hamlet) District and for variances to the required zoning district buffer and to the minimum nonresidential density in the HM-MU (Mixed-Use Hamlet) district – rezoning request and two variance requests from Bear Creek Project One LLC for property located at the corner of Wilkerson Mill Road and Jenkins Road. First Read only. No Action will be taken.