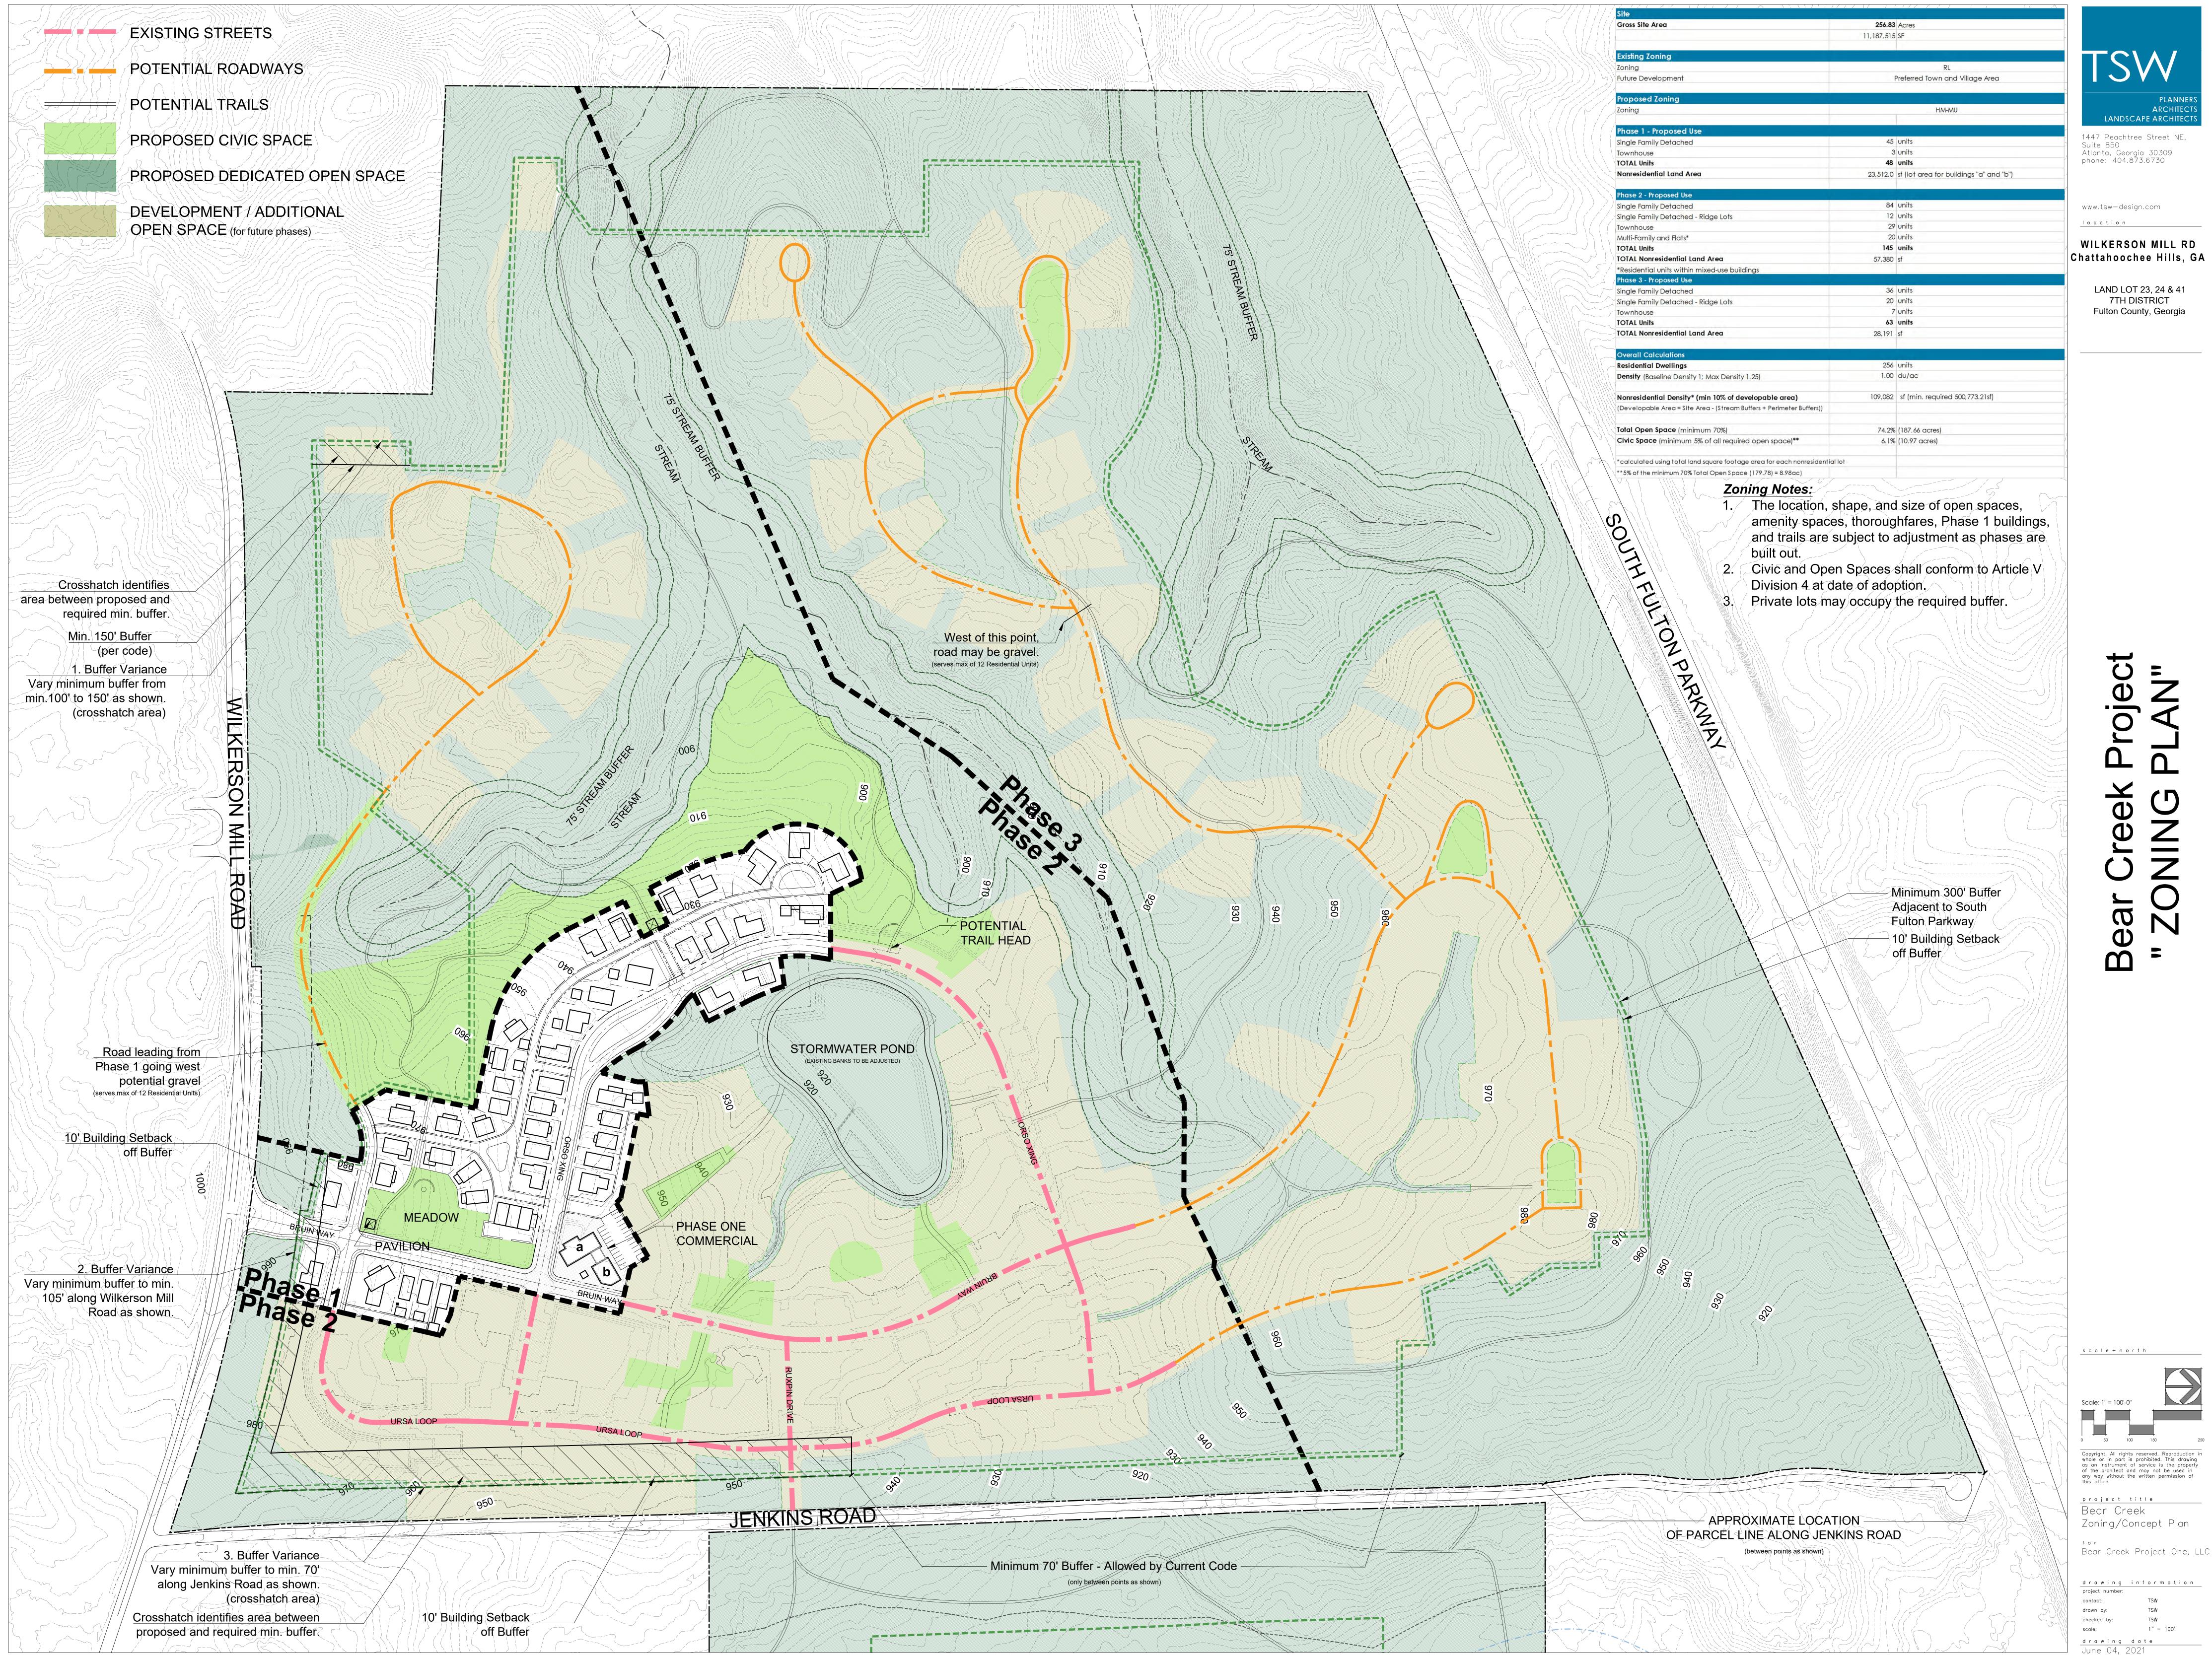

#### **New Business**

 Item 21-039: Ordinance to amend the Official Zoning Map to rezone 256.8 acres from the RL (Rural) District to the HM-MU (Mixed-Used Hamlet) District and for variances to the required zoning district buffer and to the minimum nonresidential density in the HM-MU (Mixed-Use Hamlet) district – rezoning request and two variance requests from Bear Creek Project One LLC for property located at the corner of Wilkerson Mill Road and Jenkins Road. First Read only. No Action will be taken.