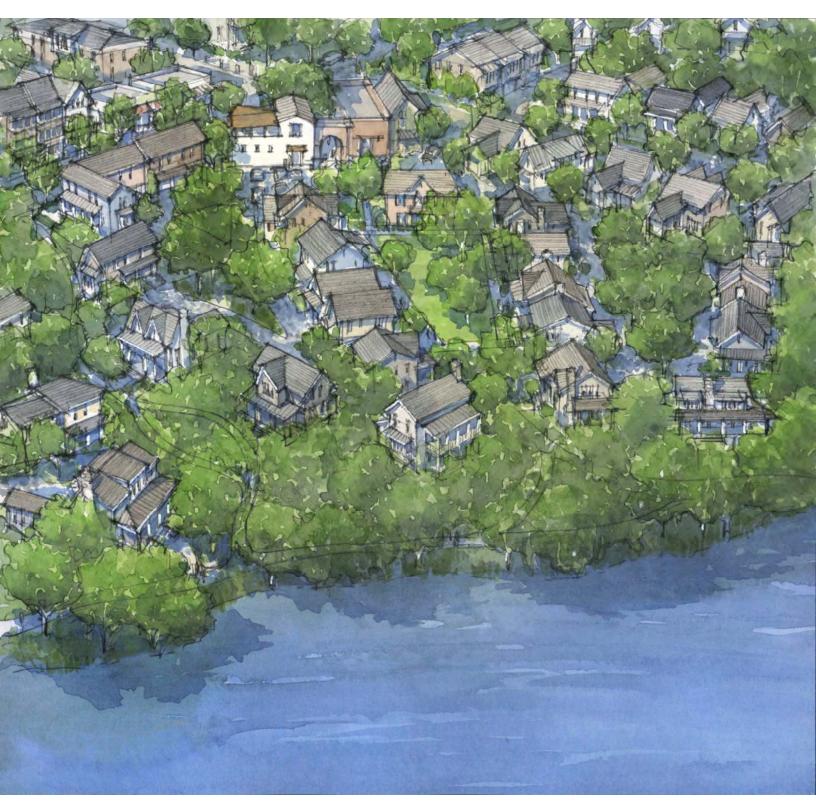

#### **New Business**

 Item 21-039: Ordinance to amend the Official Zoning Map to rezone 256.8 acres from the RL (Rural) District to the HM-MU (Mixed-Used Hamlet) District and for variances to the required zoning district buffer and to the minimum nonresidential density in the HM-MU (Mixed-Use Hamlet) district – rezoning request and two variance requests from Bear Creek Project One LLC for property located at the corner of Wilkerson Mill Road and Jenkins Road. First Read only. No Action will be taken.