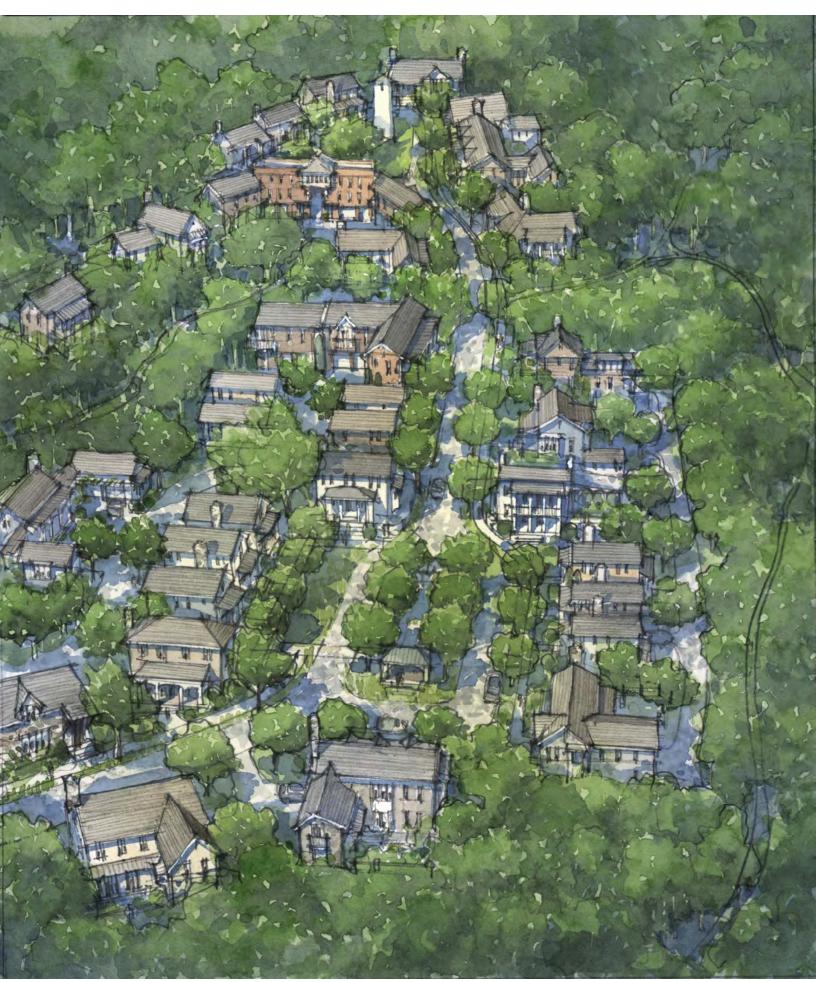

#### **New Business**

 Item 21-039: Ordinance to amend the Official Zoning Map to rezone 256.8 acres from the RL (Rural) District to the HM-MU (Mixed-Used Hamlet) District and for variances to the required zoning district buffer and to the minimum nonresidential density in the HM-MU (Mixed-Use Hamlet) district – rezoning request and two variance requests from Bear Creek Project One LLC for property located at the corner of Wilkerson Mill Road and Jenkins Road. First Read only. No Action will be taken.