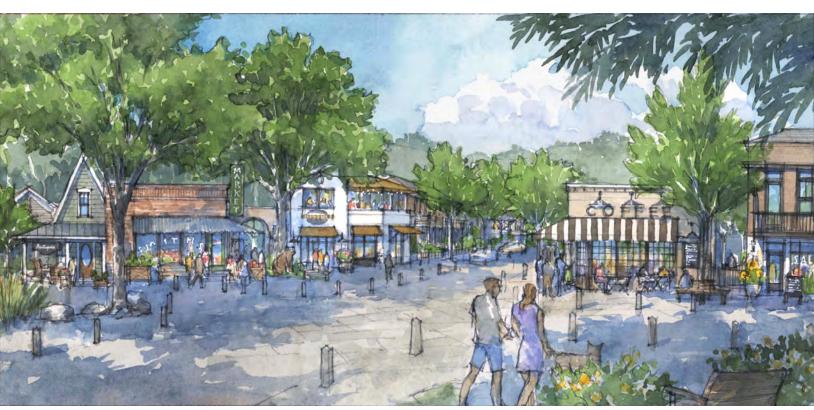

#### **New Business**

 Item 21-039: Ordinance to amend the Official Zoning Map to rezone 256.8 acres from the RL (Rural) District to the HM-MU (Mixed-Used Hamlet) District and for variances to the required zoning district buffer and to the minimum nonresidential density in the HM-MU (Mixed-Use Hamlet) district – rezoning request and two variance requests from Bear Creek Project One LLC for property located at the corner of Wilkerson Mill Road and Jenkins Road. First Read only. No Action will be taken.