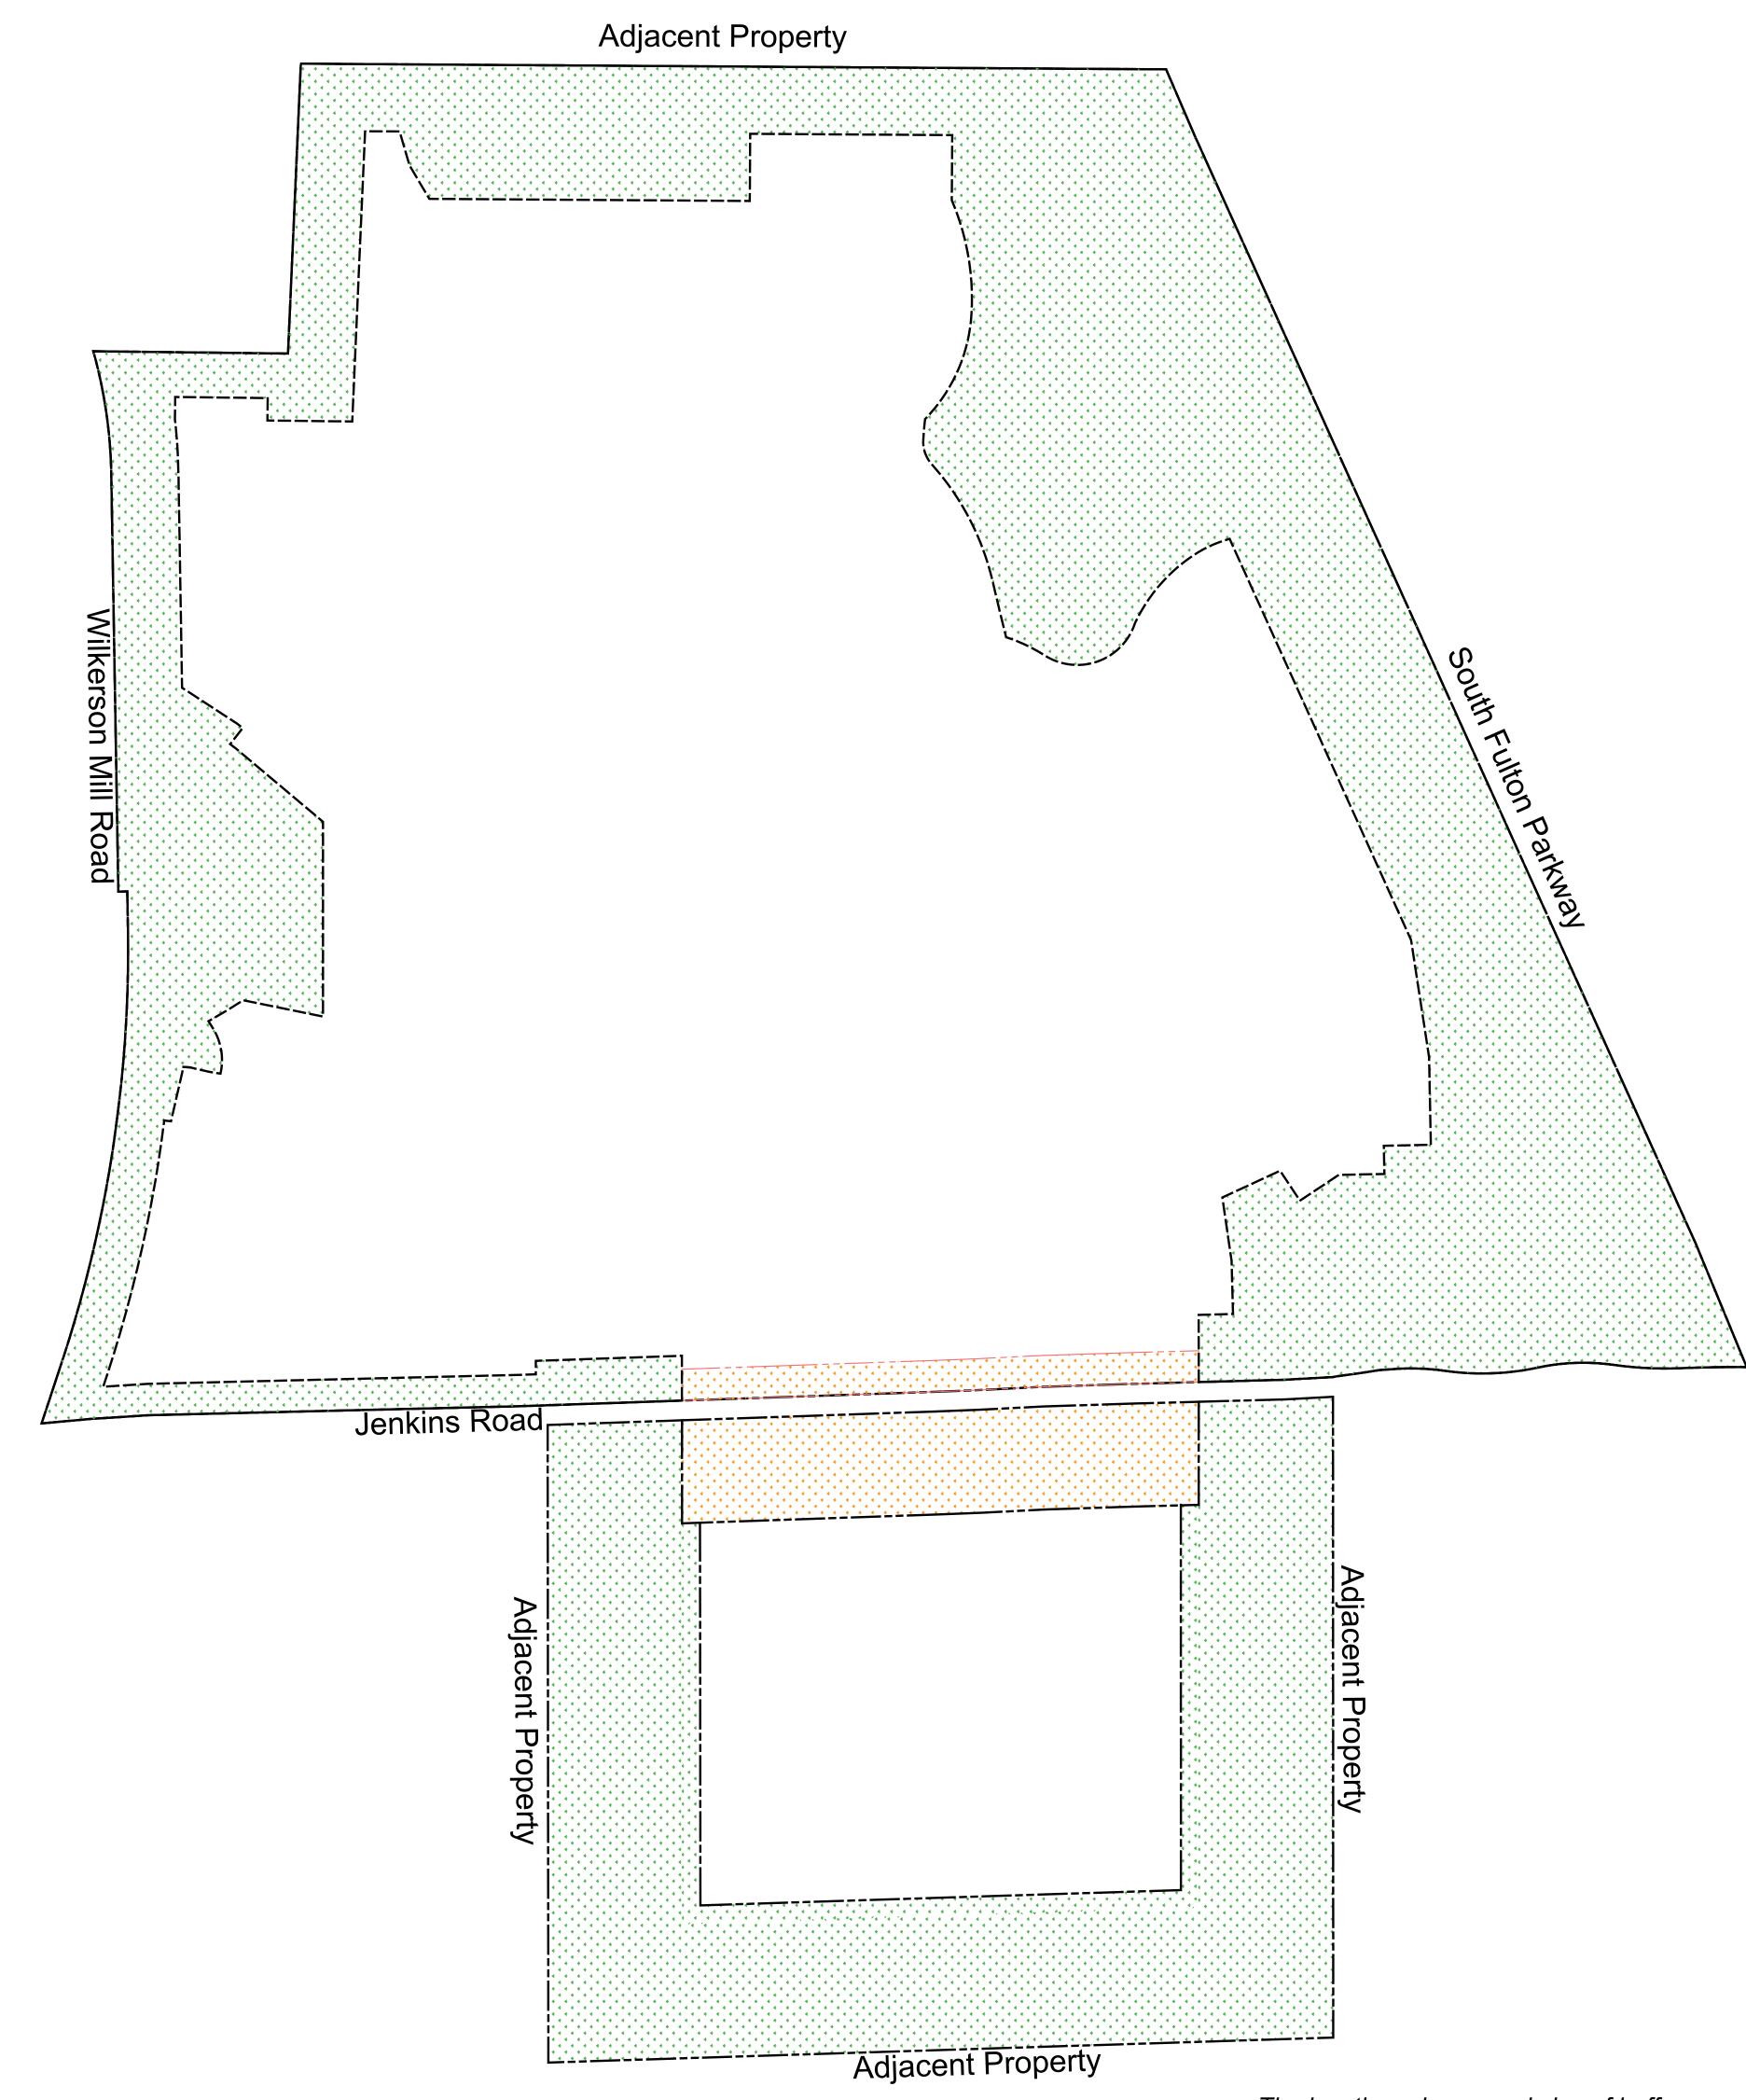

#### **New Business**

 Item 21-039: Ordinance to amend the Official Zoning Map to rezone 256.8 acres from the RL (Rural) District to the HM-MU (Mixed-Used Hamlet) District and for variances to the required zoning district buffer and to the minimum nonresidential density in the HM-MU (Mixed-Use Hamlet) district – rezoning request and two variance requests from Bear Creek Project One LLC for property located at the corner of Wilkerson Mill Road and Jenkins Road. First Read only. No Action will be taken.